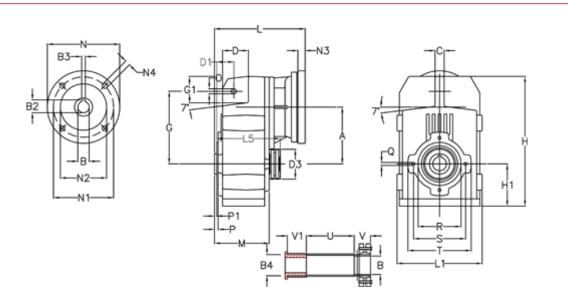

## **Data Sheet**

Article number: 29560406028730 Description: Shaft mounted gear A413QF45-60,2-P80B5

## **Measures**

| A = 175.75 | D1 = 56.5  | 15 = 200.0  | P1                                  | = 3.5    | V = 4  |
|------------|------------|-------------|-------------------------------------|----------|--------|
| B = 45     | d3 = 100   | M = 144.0   | Q                                   | = M12x19 | V1 = 4 |
| B1 = 19    | G = 218    | N = 200     | R                                   | = 130    |        |
| B2 = 21.8  | G1 = 97.5  | N1 = 165    | S                                   | = 165    |        |
| B3 = 6     | H = 389.0  | N2 = 130    | Т                                   | = 200    |        |
| B4 = 45    | H1 = 116.0 | N4 = M10x20 | Tightening torque Nm adapter bushin | ig = 6.0 |        |
| C = 16     | L = 265.5  | O = 14      | Tightening torque Nm shrink disc    | = 10.0   |        |
| D = 79.0   | L1 = 242   | P = 7.5     | U                                   | = 82.0   |        |
|            |            |             |                                     |          |        |